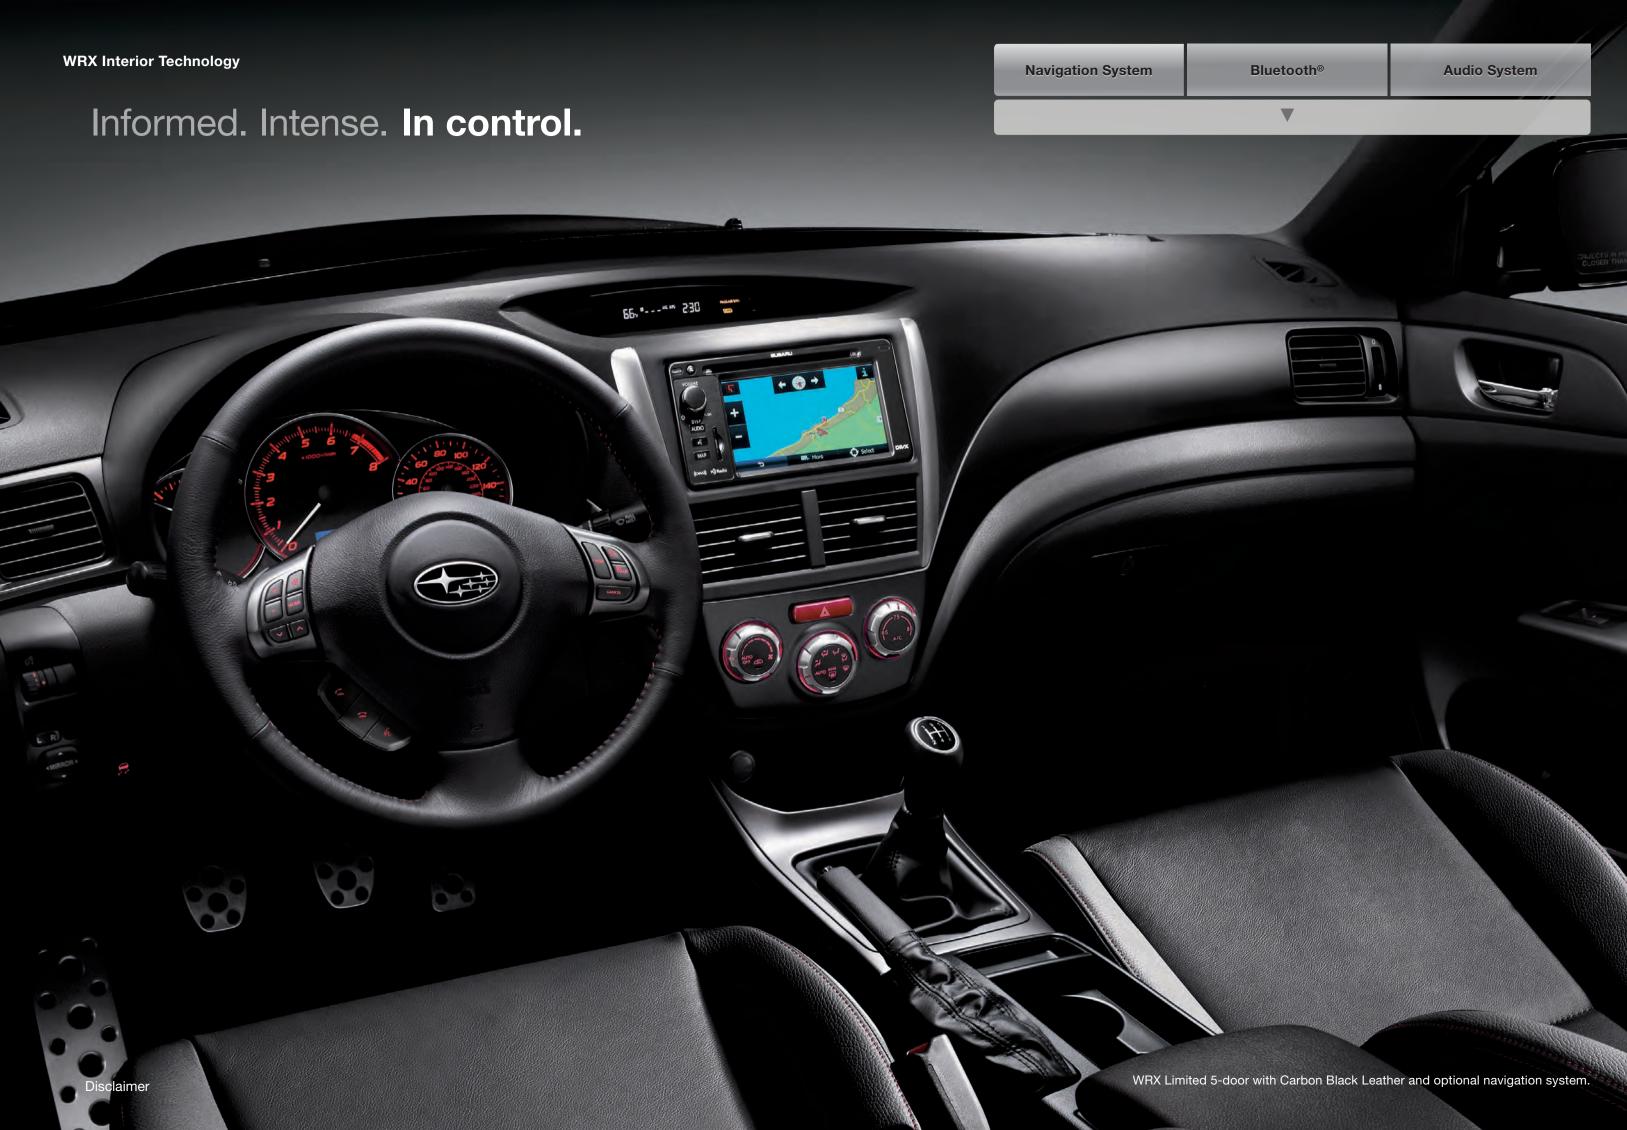

### As powerful as it drives.

The 2014 Subaru Impreza WRX.

Unflinching all-road performance and an unabashed design express the uncompromising soul of the WRX—a real-world sports car as forceful as its presence.

WRX Limited 4-door in Ice Silver Metallic.