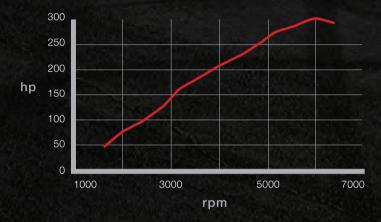

WRX STI unleashes 305 horses and 290 lb-ft of torque with the help of a higher-boost turbocharger and larger intercooler. It's the output of hardcore honing and tuning that extends to every component of the car. From the moment you fire it up, you'll feel every bit.