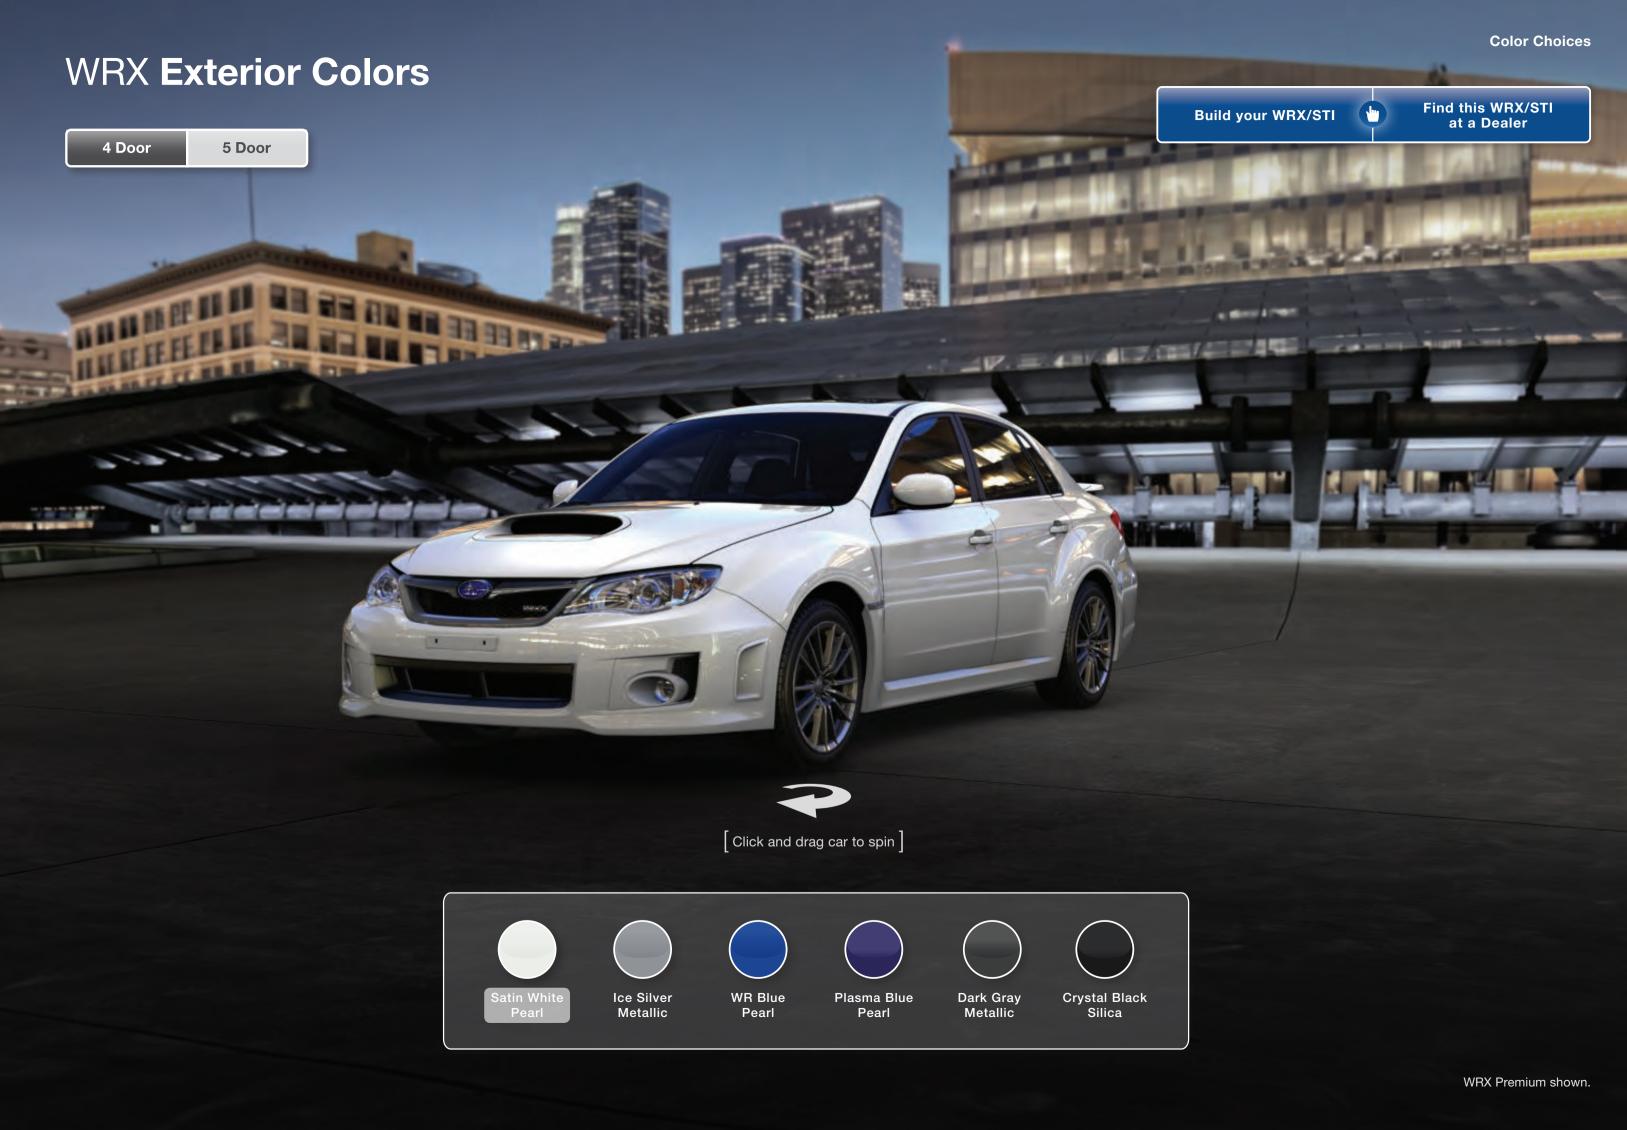

### WRX STI Exterior Colors

Build your WRX/STI

Find this WRX/STI at a Dealer

4 Door

5 Door

WRX Limited 4-door in Ice Silver Metallic.