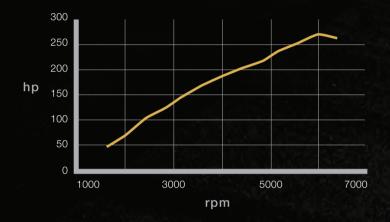

# WRX 265 horsepower

Packed with a turbocharger that works with a lightweight intercooler to boost output and response, the WRX delivers 244 lb-ft of torque to all four wheels for intense acceleration. Partner that with precision engineering throughout and you'll experience performance you won't need a stopwatch to appreciate.