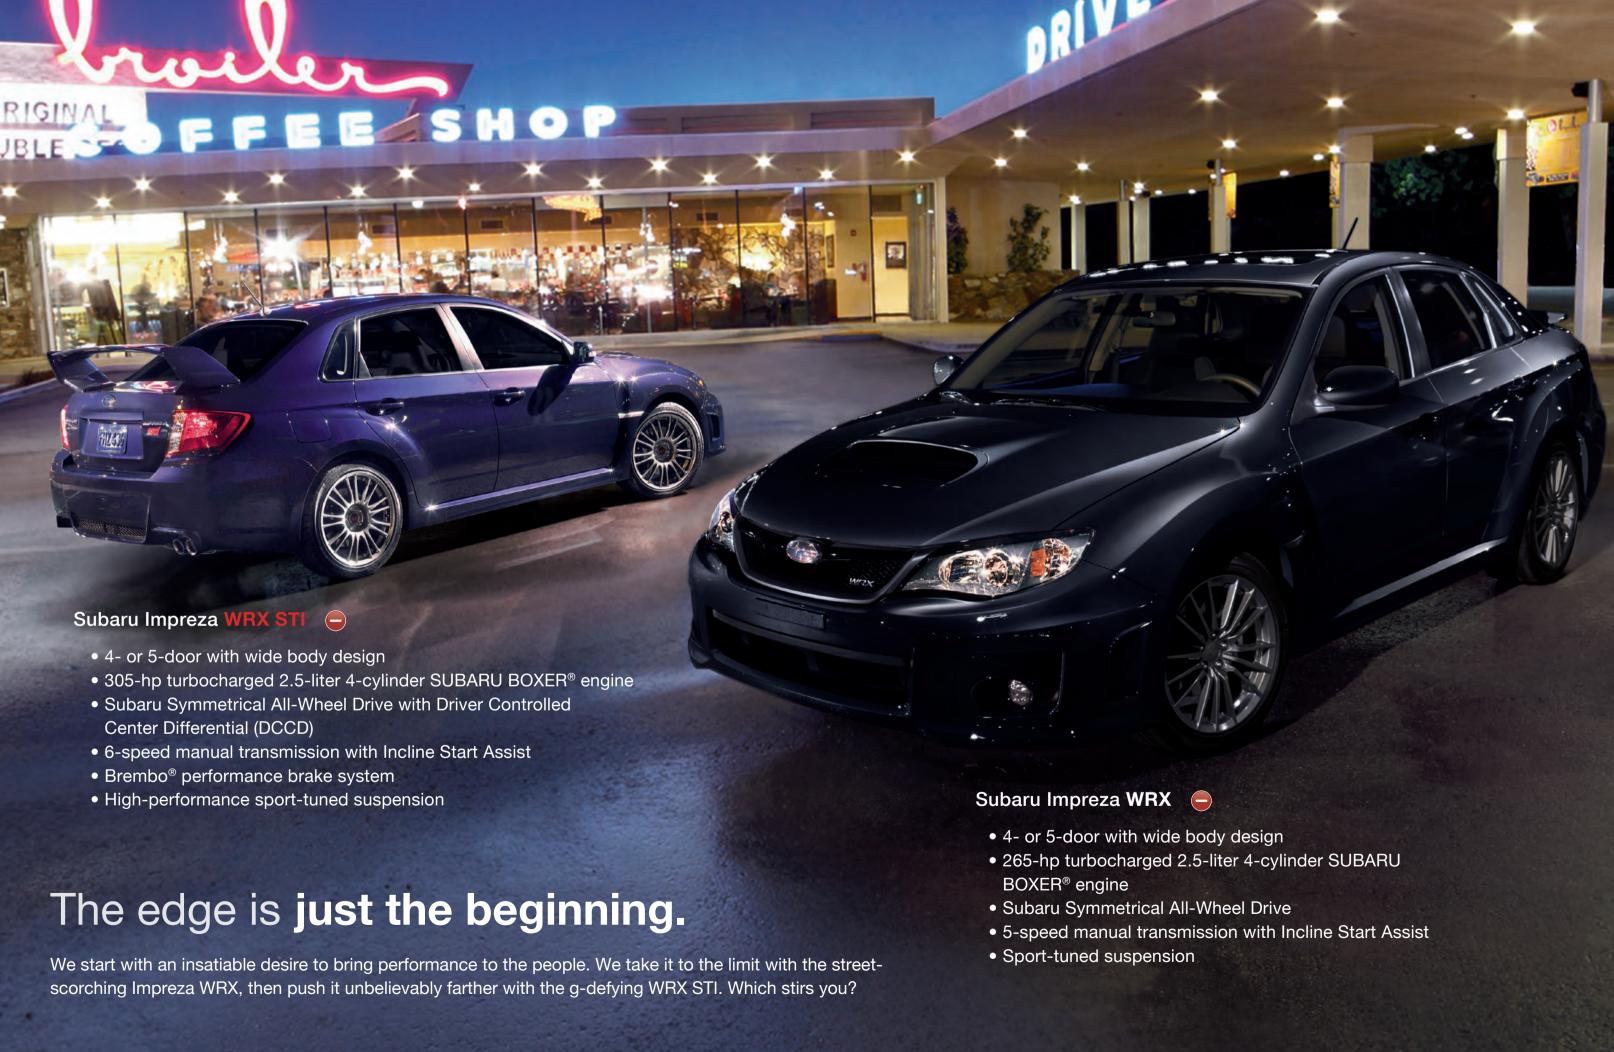

# WRX 265 horsepower

Packed with a turbocharger that works with a lightweight intercooler to boost output and response, the WRX delivers 244 lb-ft of torque to all four wheels for intense acceleration. Partner that with precision engineering throughout and you'll experience performance you won't need a stopwatch to appreciate.

WRX STI unleashes 305 horses and 290 lb-ft of torque with the help of a higher-boost turbocharger and larger intercooler. It's the output of hardcore honing and tuning that extends to every component of the car. From the moment you fire it up, you'll feel every bit.