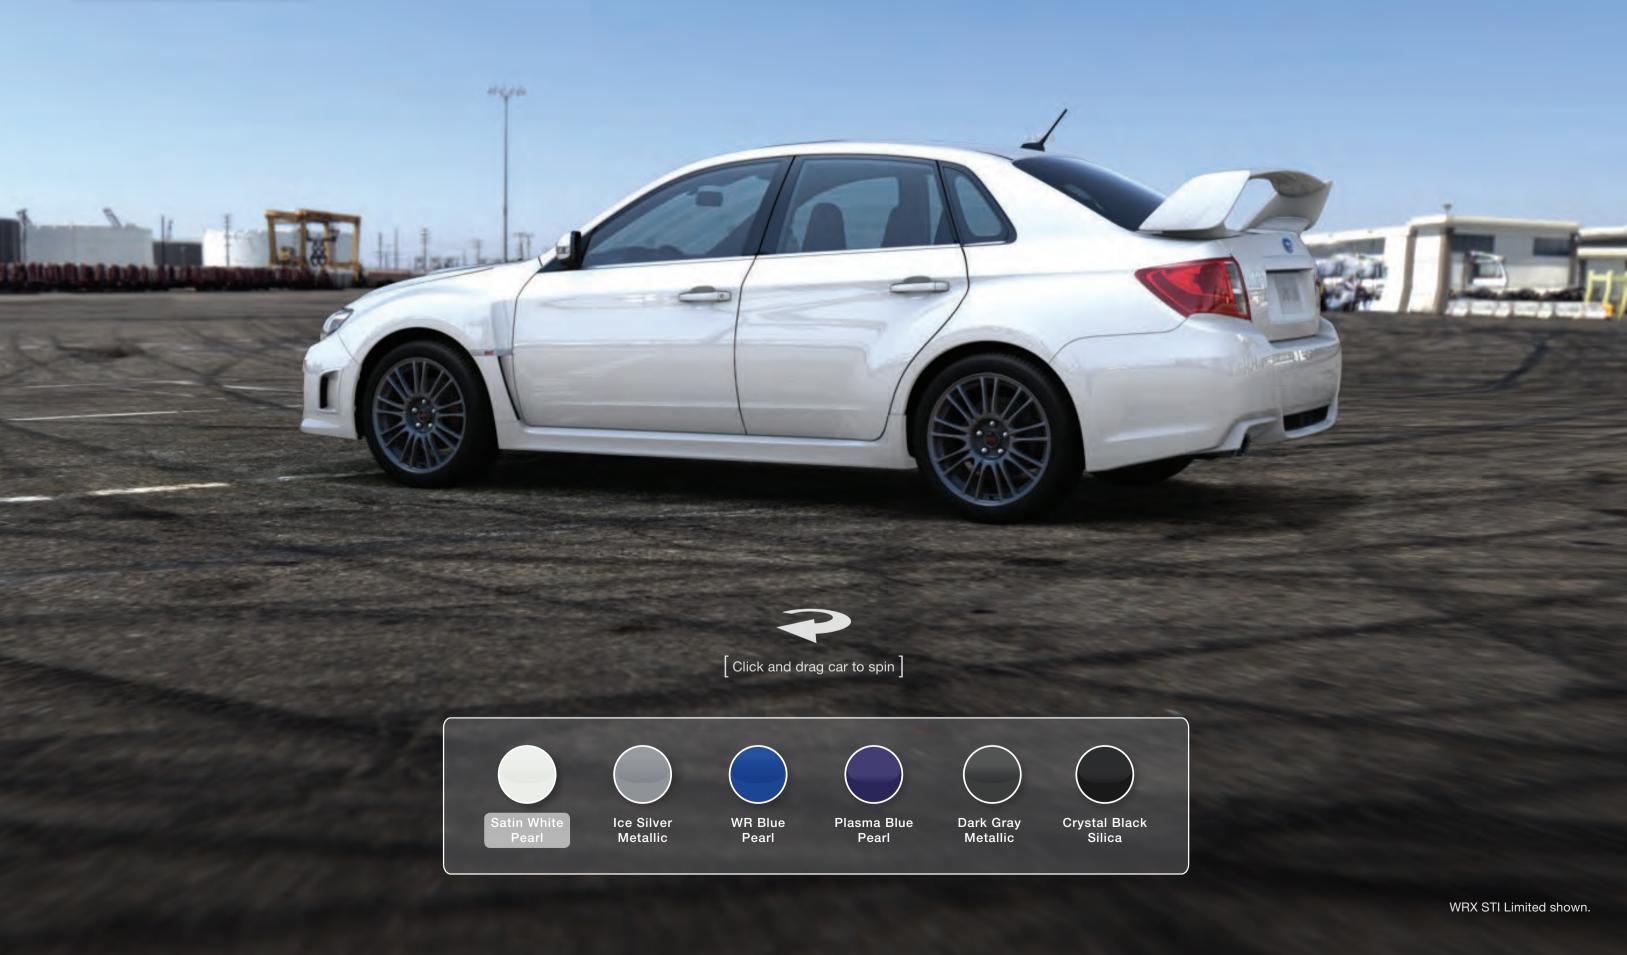

### WRX STI Exterior Colors

Build your WRX/STI

Find this WRX/STI at a Dealer

4 Door

5 Door