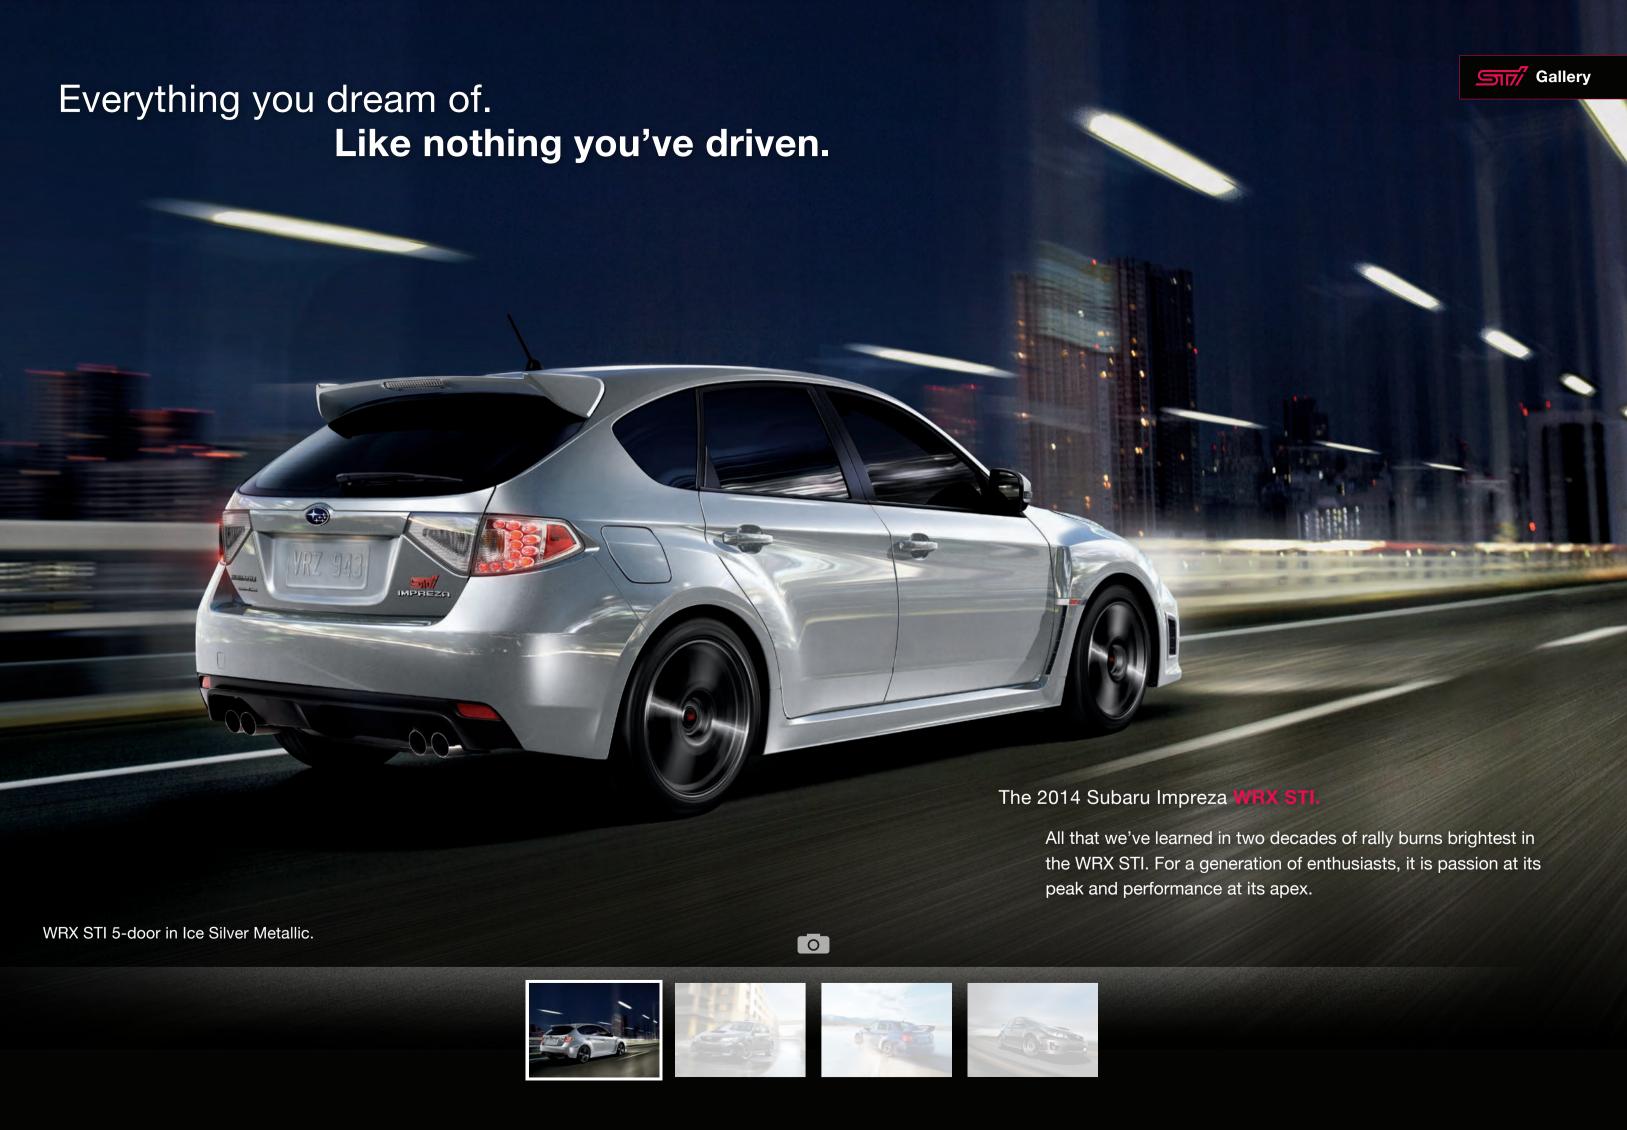

## Performance you can dial.

For those who consider speed and precision to be forms of self-expression, the advanced WRX STI technologies allow you to personalize its performance for all of your driving impulses.

Open STI