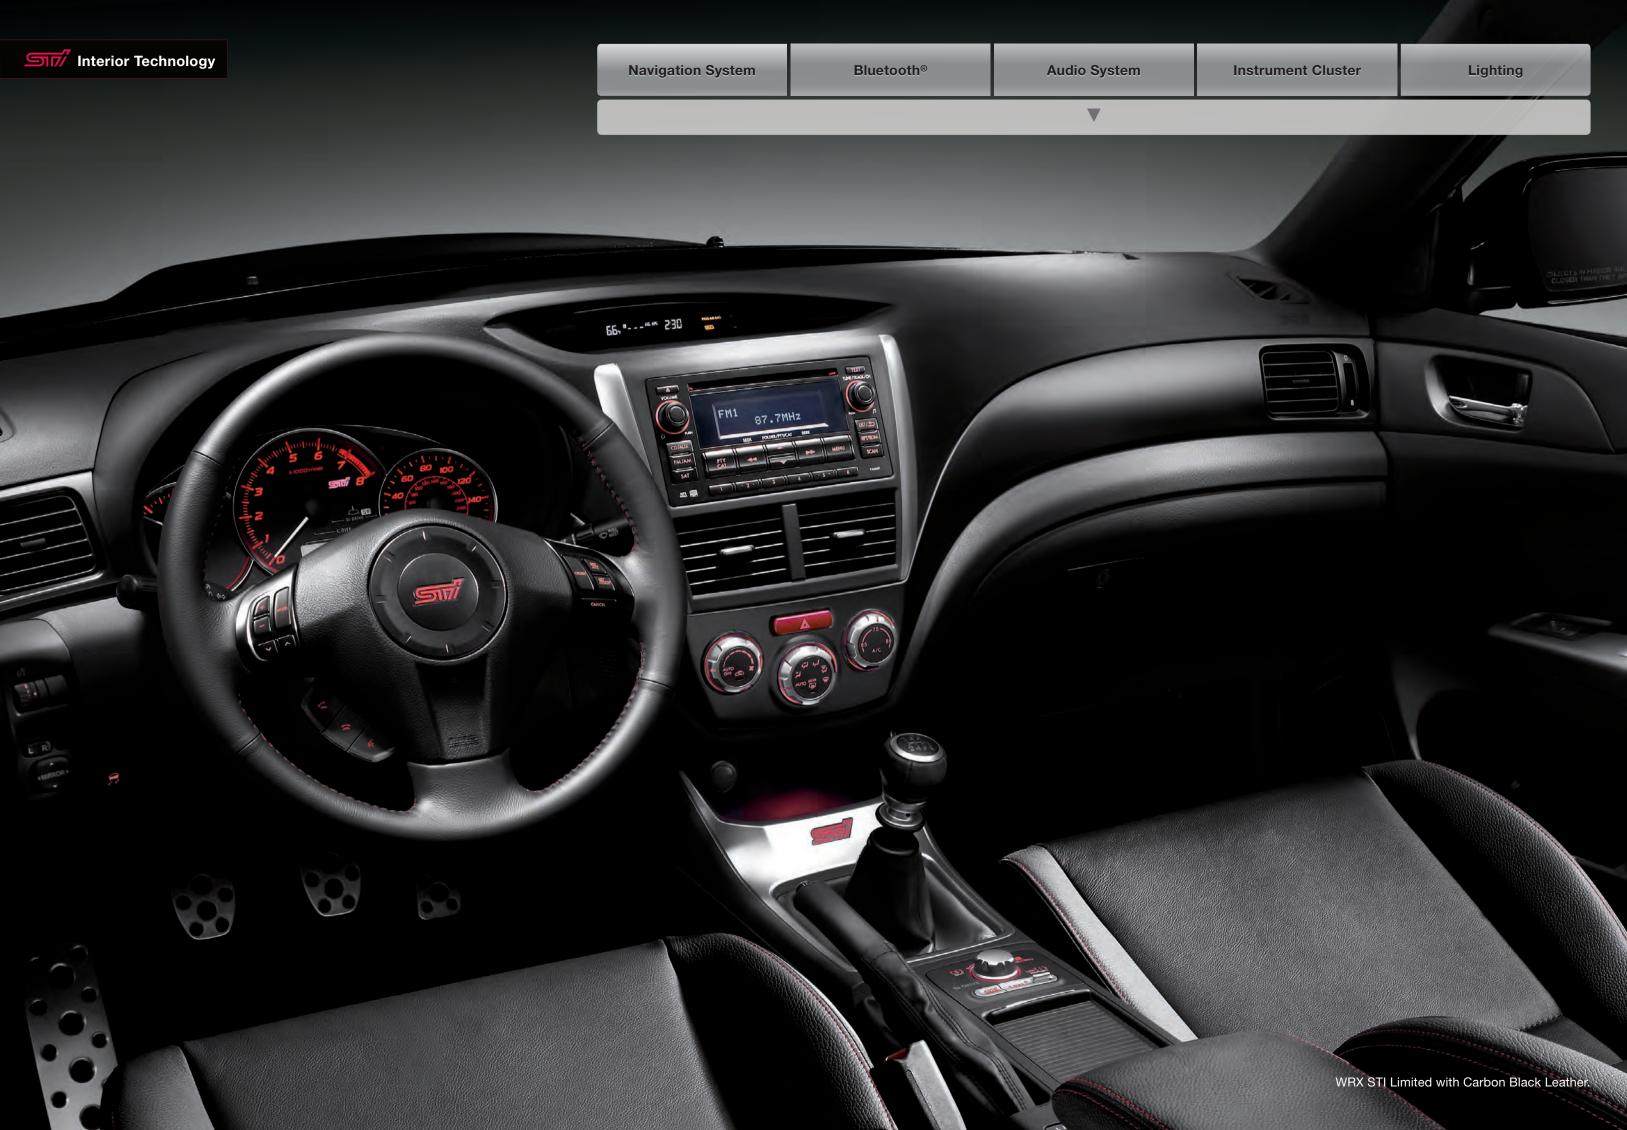

## Performance you can dial.

For those who consider speed and precision to be forms of self-expression, the advanced WRX STI technologies allow you to personalize its performance for all of your driving impulses.