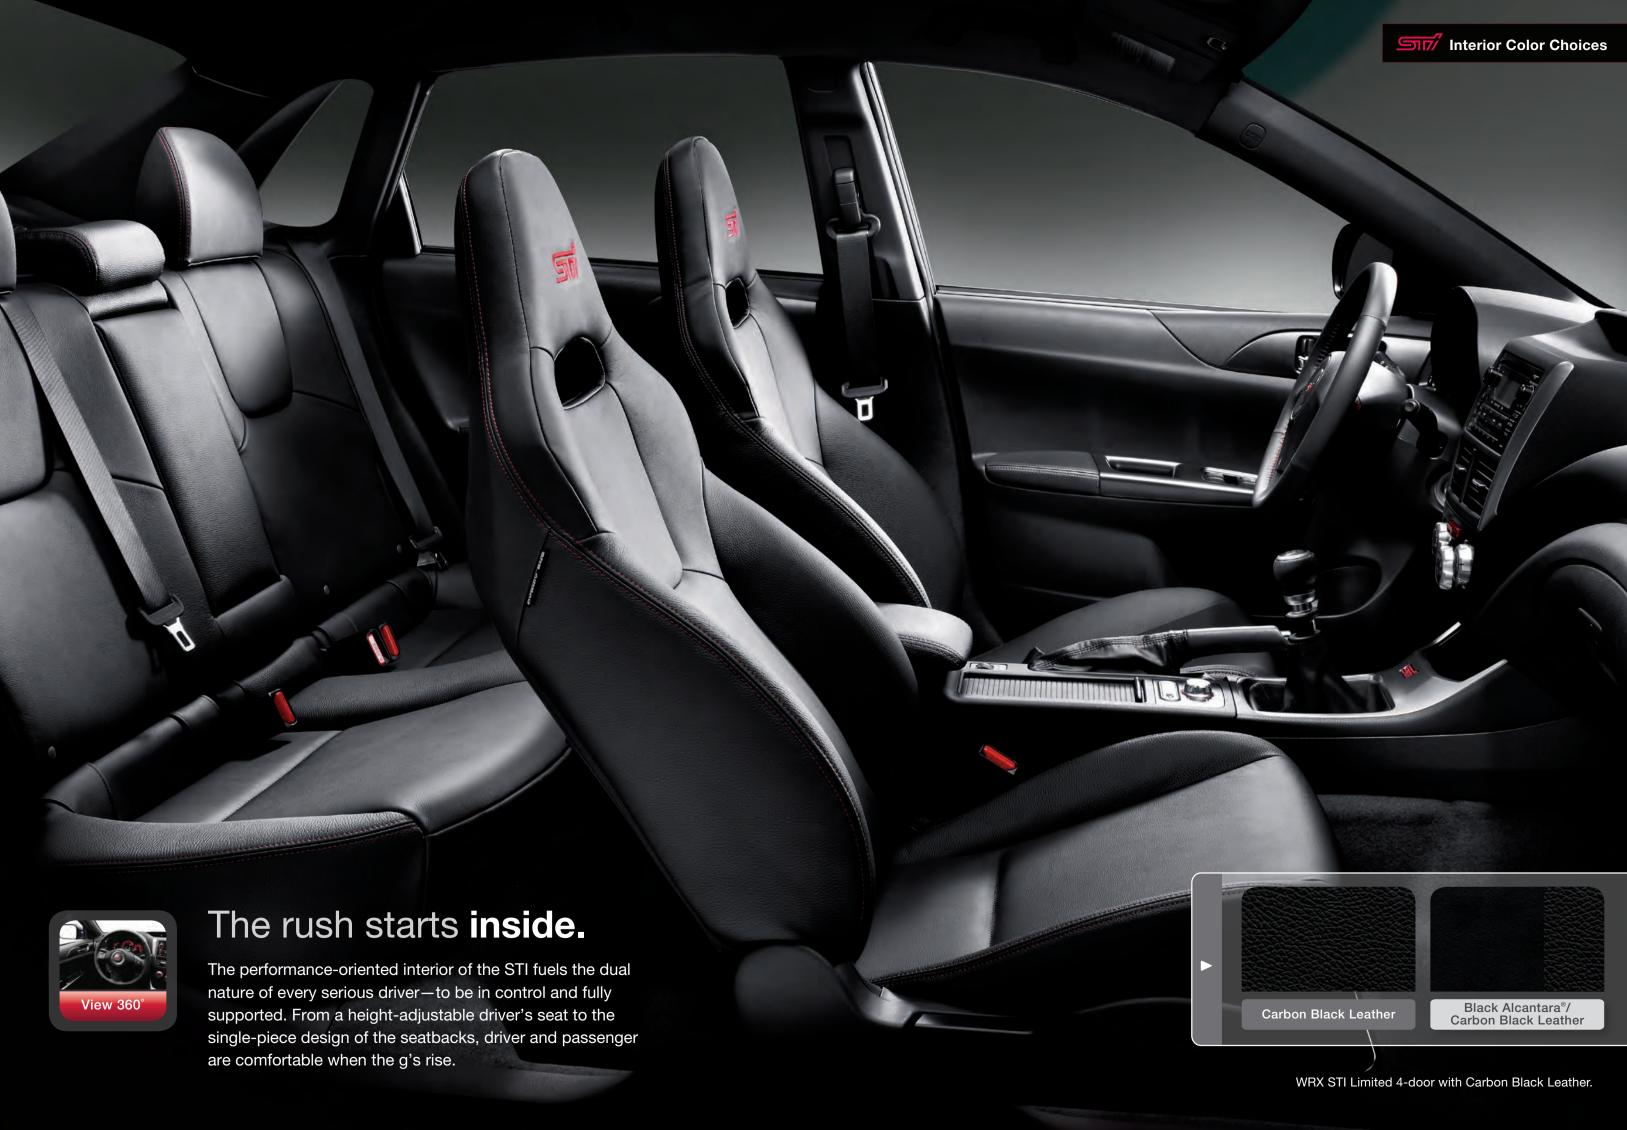

### 2014 Impreza WRX/STI



Love. It's what makes a Subaru, a Subaru.







### WRX STI Exterior Colors

Build your WRX/STI



Find this WRX/STI at a Dealer

4 Door

5 Door









### As powerful as it drives.



The 2014 Subaru Impreza WRX.

Unflinching all-road performance and an unabashed design express the uncompromising soul of the WRX—a real-world sports car as forceful as its presence.

WRX Limited 4-door in Ice Silver Metallic.

















# WRX 265 horsepower

Packed with a turbocharger that works with a lightweight intercooler to boost output and response, the WRX delivers 244 lb-ft of torque to all four wheels for intense acceleration. Partner that with precision engineering throughout and you'll experience performance you won't need a stopwatch to appreciate.





WRX STI unleashes 305 horses and 290 lb-ft of torque with the help of a higher-boost turbocharger and larger intercooler. It's the output of hardcore honing and tuning that extends t